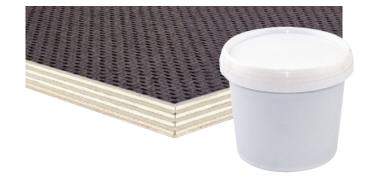

#### **ANTI-SLIP BIRCH PLYWOOD**

Suitable for high-traffic, industrial applications. High wear resistance and anti-slip properties. Structural grade phenolic glue. desgined for applications such as vehicle floors, industrial flooring and load bearing platforms. Weather resistant when sealed.

| PART NO. | SIZE                   |
|----------|------------------------|
| 760095   | 2440mm x 1220mm x 18mm |
| 480149   | Plywood Sealer 500ml   |