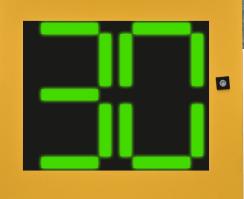

## MTW RADAR SPEED LIMIT SIGNS

MTW Solar Powered Radar Speed Limit Signs offer a high visibility, programmable speed display for use in a variable speed zone. The sign uses high intensity green and red LED display. Utilising the latest electronic hardware and software technology, the sign displays bright, clear and concise speed limits, variable at user's preference.

- Constructed with an industrial design for durability.
- Programmable in 5km increments.
- Transportable design.