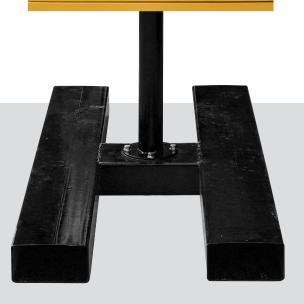

## **Technical Specifications**

| Solar Panel   | 100W 6.25A                                |
|---------------|-------------------------------------------|
| Solar Charger | PWM 12/24v Auto Switch                    |
| Battery       | AGM Deep Cycle Battery - Predator ED12850 |
| Base          | H Pattern Forklift Compatible             |
| Security      | Lockable Control Panel                    |